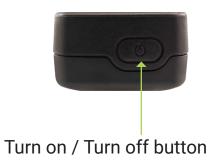

## 1 How to turn on the device?

The turn on/turn off button must be pressed during some seconds untill the red light switches on. Then, the other lights will start to blink.

## How to turn off the device?

The turn on/turn off button must be pressed during some seconds untill the red light starts to blink.

\* The light blinking may last about 90 seconds.