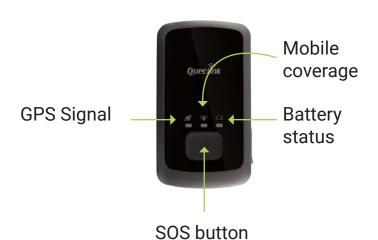

\* Hold down the SOS button for **5 seconds** to send the emergency signal to the organizer